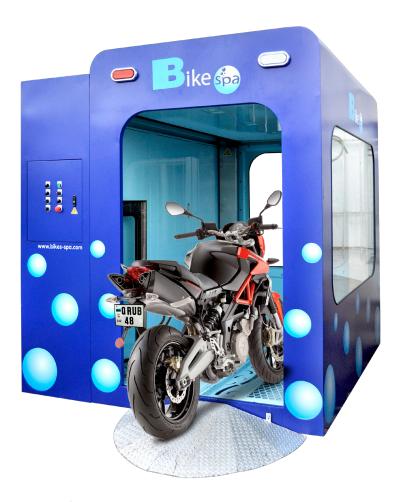

### Model BS1-A

- Automated washing machine for Motorcycles and Scooters.
- Suitable for small and large bikes.
- Wash duration: 2-4 minutes.
- Variety of washing program choices.
- Compact size: 5.6 m<sup>2</sup> / 60 ft<sup>2</sup>, allowing placement in any location.
- "Plug & Play" system: requires only water, power and air connections
- Eye-catching appearance
- Environmentally friendly

#### **Specifications:**

- 1340 kg / 2954 lb
- 2540x2200x2380 mm / 8.3x7.2x7.8 ft (optional expansion)
- 3 Phase 220/380V
- 16 multiple-use jets
- 8HP