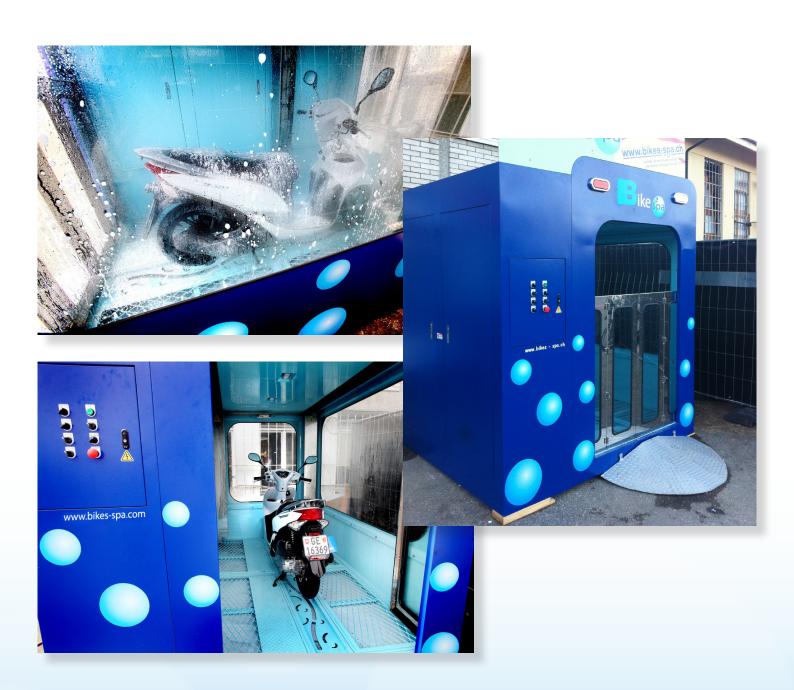

### Model BS1-A

- Automated washing machine for Motorcycles and Scooters.
- Suitable for small and large bikes.
- Wash duration: 2-4 minutes.
- Variety of washing program choices.
- Compact size: 5.6 m<sup>2</sup> / 60 ft<sup>2</sup>, allowing placement in any location.
- "Plug & Play" system: requires only water, power and air connections
- Eye-catching appearance
- Environmentally friendly

#### Consumables

Detergent / Water Wax

www.bikes-spa.com info@bikes-spa.com